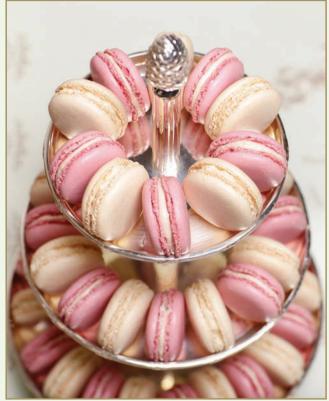

Mini pyramids

Around 20 macarons

½ Size
Around 40 macarons

Size I Around 90 macarons

Size 2
Around 130 macarons

Size 3
Around 150 macarons