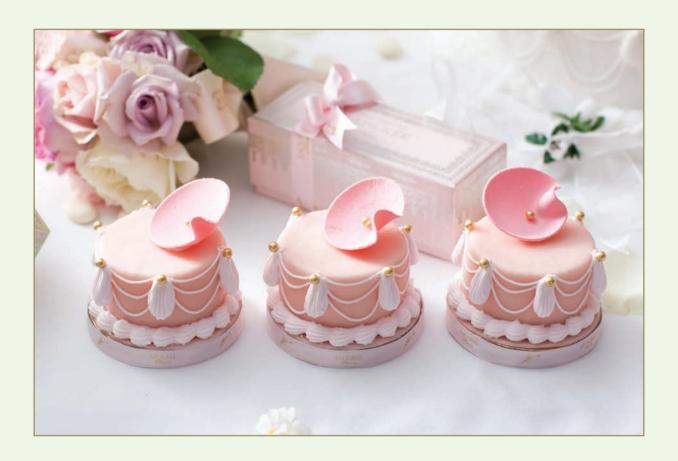

# MINI MARIE-ANTOINETTE TIERED CAKE

Choice of three different fillings: Rose and Raspberry (pink almond icing) Pistachio and Praline (green almond icing) Blackcurrant and Violet (violet almond icing)

Individual Marie-Antoinette tiered cake

A minimum order of 10 cakes is required.

Paris