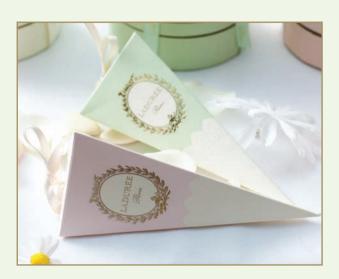

### SUGAREDALMONDS

Sugared Almond Boxes

Comes in three colours: Ivory, green or pink Available in three sizes: 52g, 112g, or 145g

Sugared Almond Cornets

Comes in three colours: Ivory, green or pink 52 g