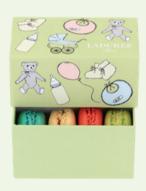

#### **BABY COLLECTION**

Gift box of 4 macarons in tribute to the child.

Baby Gift Box 4 macarons Minimum order 10 pcs