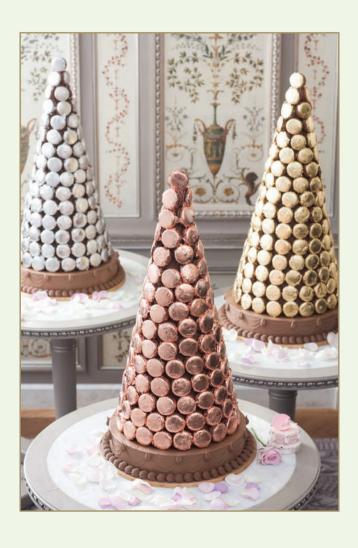

# LADURÉE PYRAMIDS

### MACARON PYRAMIDS

Pyramids are made with a fake base and cone decorated with an ivory royal icing.

Personalize your pyramid with the message of your choice. It can also be decorated with a lovely sugar ribbon.

Mini pyramids

Around 20 macarons

½ Size
Around 40 macarons

Size I Around 90 macarons

Size 2
Around 130 macarons

Size 3
Around 150 macarons

#### LUXURY MACARON PYRAMIDS

Ladurée is offering a luxury range of pyramids made with Gold and Silver macarons. The Gold and Silver Pyramids are made with macarons covered with a gold or silver leaf.

We can do full gold or silver pyramids or classic pyramids with a few gold or silver macarons.

Available in the same size range as the classic macaron pyramids.