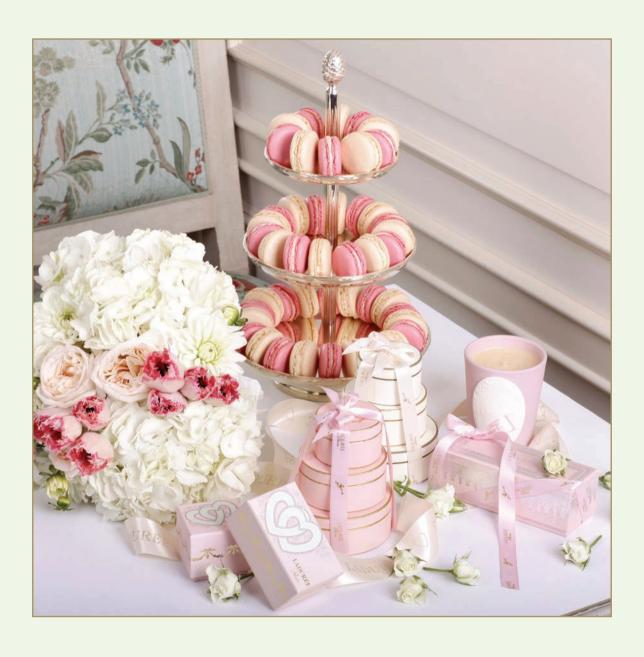

# LADURÉE MACARONS FOR YOUR EVENT

#### SPECIAL EVENT BOXES

# GOLDEN TRAYS & SILVER TIERS

On a golden plate or a silver tier, share the legendary Ladurée macarons.

Golden Tray available in sizes for 24 or 54 macarons.