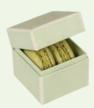

# SOFT BOXES OF 1, 2 OR 3 MACARONS

The soft boxes of I, 2 or 3 macarons are in soft carton, for delicate and light gifts.

I Macaron soft box Minimum order 30 pcs

3 Macarons Soft Box Minimum order 20 pcs