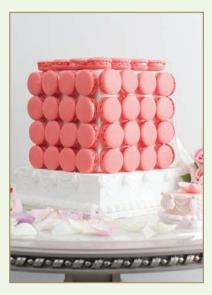

### CUBES OF MACARONS

A unique piece, combining modernity and elegance.

Size I About 45 macarons

Size 2
About 80 macarons

Size 3
About 125 macarons

In order to maintain a harmonious colour scheme for the cube, one macaron flavour can be chosen for each face, or alternatively, only one macaron flavour for the whole cube.