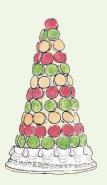

# LADURÉE PYRAMIDS

### MACARON PYRAMIDS

Pyramids are made with a fake base and cone decorated with an ivory royal icing.

Personalize your pyramid with the message of your choice. It can also be decorated with a lovely sugar ribbon.

Mini pyramids

Around 20 macarons

½ Size
Around 40 macarons

Size I Around 90 macarons

Size 2
Around 130 macarons

Size 3
Around 150 macarons