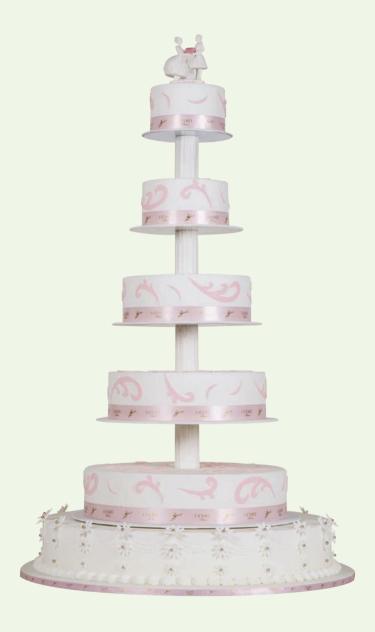

## LADURÉE WEDDING CAKE

This tiered cake is made of round-shaped cakes, held together by a carved central column and presented on a royal icing base. Each cake is covered with a delicate layer of ivory, green or pink almond paste and decorated with sugared pearls and sugard almonds.

Cake flavours can be selected from: Carré Chocolat, Harmonie, Plaisir Sucré, Ispahan, Macaron Chocolat, Macaron Pistache

Ladurée Wedding Cake
Pictured: Ladurée wedding cake deocrated with green and ivory almond paste
5 layers (150 portions)