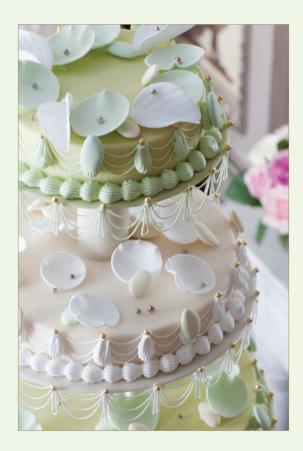

# MARIE-ANTOINETTE TIERED CAKE

Tiered cake presented on a decorated base, covered with a delicate layer of almond paste and decorated with sugared pearls and sugared almonds.

Cake flavours can be selected from: Plaisir Sucré, Ispahan, Macaron Chocolat, Macaron Pistache

Marie-Antoinette Tiered Cake

Available from 14 to 300 portions

Paris