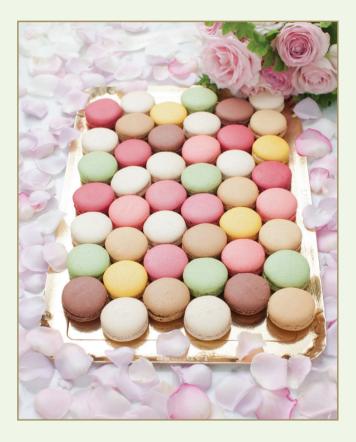

# GOLDEN TRAYS & SILVER TIERS

On a golden plate or a silver tier, share the legendary Ladurée macarons.

Golden Tray available in sizes for 24 or 54 macarons.