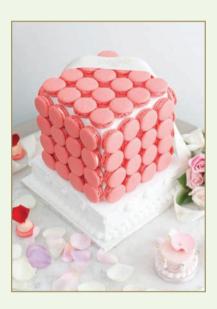

### CUBES OF MACARONS

A unique piece, combining modernity and elegance.

Size I About 45 macarons

Size 2
About 80 macarons

Size 3
About 125 macarons

In order to maintain a harmonious colour scheme for the cube, one macaron flavour can be chosen for each face, or alternatively, only one macaron flavour for the whole cube.