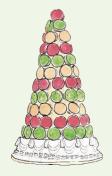

# LADURÉE PYRAMIDS

### MACARON PYRAMIDS

Pyramids are made with a fake base and cone decorated with an ivory royal icing.

Personalize your pyramid with the message of your choice. It can also be decorated with a lovely sugar ribbon.

Mini pyramids

Around 20 macarons

½ Size
Around 40 macarons

Size I Around 90 macarons

Size 2
Around 130 macarons

Size 3
Around 150 macarons