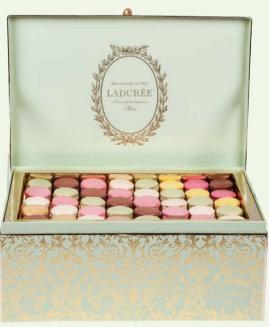

# GOLDEN TRAYS & SILVER TIERS

On a golden plate or a silver tier, share the legendary Ladurée macarons.

Golden Tray available in sizes for 24 or 54 macarons.