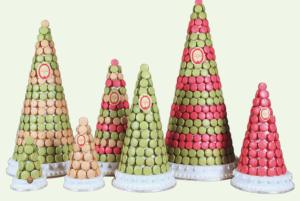

### MACARON PYRAMIDS

Pyramids are made with a fake base and cone decorated with an ivory royal icing.

Personalize your pyramid with the message of your choice. It can also be decorated with a lovely sugar ribbon.

Mini pyramids

Around 20 macarons

½ Size
Around 40 macarons

Size I Around 90 macarons

Size 2
Around 130 macarons

Size 3
Around 150 macarons