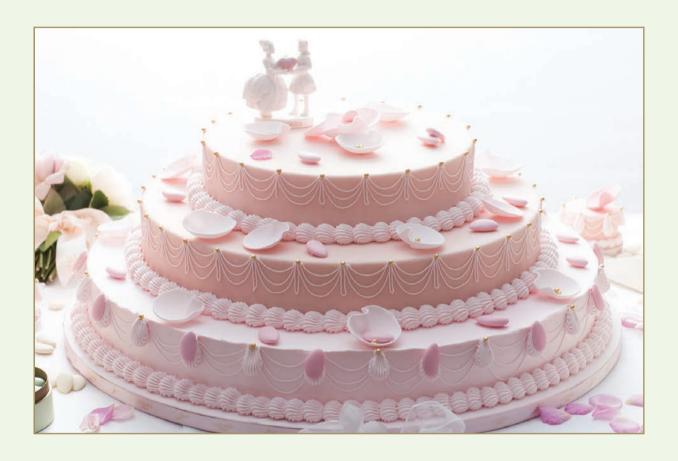

# MARIE-ANTOINETTE TIERED CAKE

Tiered cake presented on a decorated base, covered with a delicate layer of almond paste and decorated with sugared pearls and sugared almonds.

Cake flavours can be selected from: Plaisir Sucré, Ispahan, Macaron Chocolat, Macaron Pistache

Marie-Antoinette Tiered Cake

Available from 14 to 300 portions

Paris