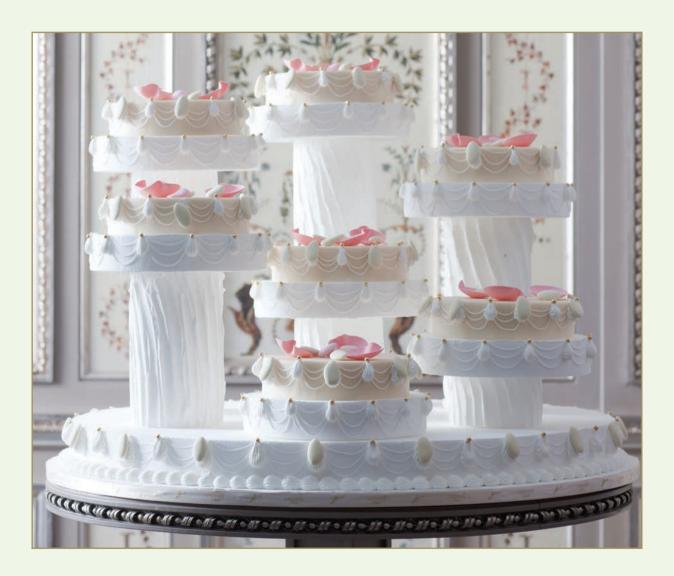

## LADURÉE WEDDING CAKE

This tiered cake is made of round-shaped cakes, held together by a carved central column and presented on a royal icing base. Each cake is covered with a delicate layer of ivory, green or pink almond paste and decorated with sugared pearls and sugard almonds.

Cake flavours can be selected from: Carré Chocolat, Harmonie, Plaisir Sucré, Ispahan, Macaron Chocolat, Macaron Pistache

Ladurée Wedding Cake
Pictured: Ladurée wedding cake deocrated with green and ivory almond paste
5 layers (150 portions)

Available from 24 to 300 portions.