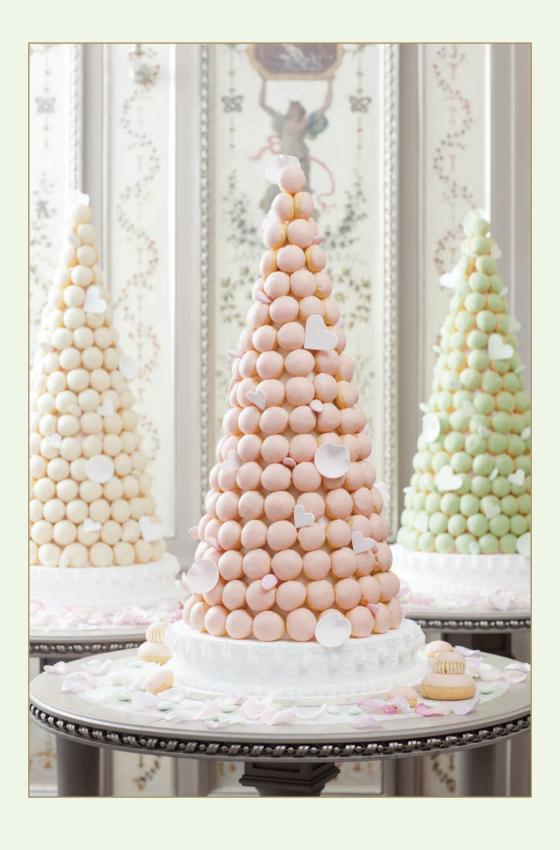

### MACARON PYRAMIDS

Pyramids are made with a fake base and cone decorated with an ivory royal icing.

Personalize your pyramid with the message of your choice. It can also be decorated with a lovely sugar ribbon.

Mini pyramids

Around 20 macarons

½ Size
Around 40 macarons

Size I Around 90 macarons

Size 2
Around 130 macarons

Size 3
Around 150 macarons