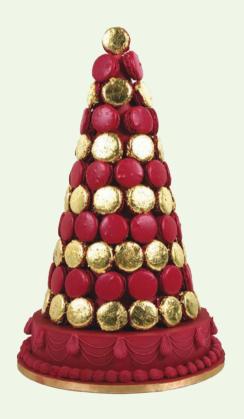

# LADURÉE PYRAMIDS

### MACARON PYRAMIDS

Pyramids are made with a fake base and cone decorated with an ivory royal icing.

Personalize your pyramid with the message of your choice. It can also be decorated with a lovely sugar ribbon.

Mini pyramids

Around 20 macarons

½ Size
Around 40 macarons

Size I Around 90 macarons

Size 2
Around 130 macarons

Size 3
Around 150 macarons

#### LUXURY MACARON PYRAMIDS

Ladurée is offering a luxury range of pyramids made with Gold and Silver macarons. The Gold and Silver Pyramids are made with macarons covered with a gold or silver leaf.

We can do full gold or silver pyramids or classic pyramids with a few gold or silver macarons.

Available in the same size range as the classic macaron pyramids.