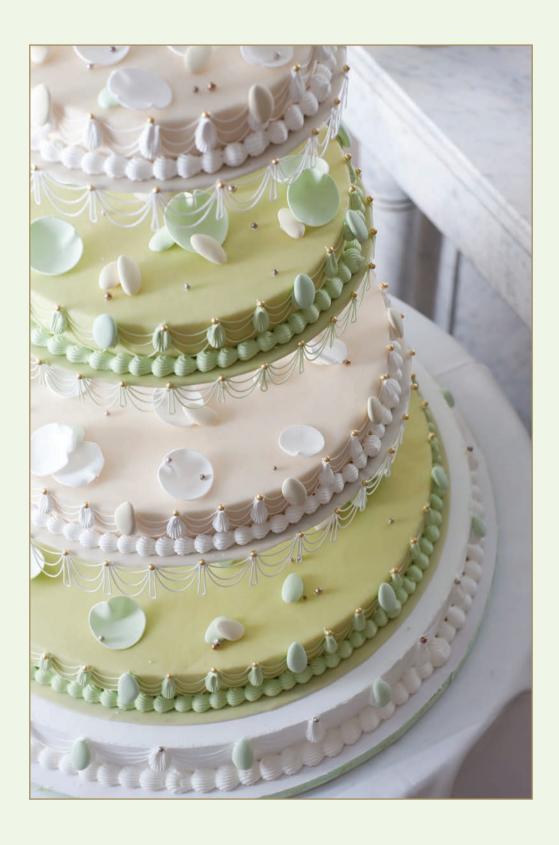

## LADURÉE WEDDING CAKE

This tiered cake is made of round-shaped cakes, held together by a carved central column and presented on a royal icing base. Each cake is covered with a delicate layer of ivory, green or pink almond paste and decorated with sugared pearls and sugard almonds.

Cake flavours can be selected from: Carré Chocolat, Harmonie, Plaisir Sucré, Ispahan, Macaron Chocolat, Macaron Pistache

Ladurée Wedding Cake
Pictured: Ladurée wedding cake deocrated with green and ivory almond paste
5 layers (150 portions)