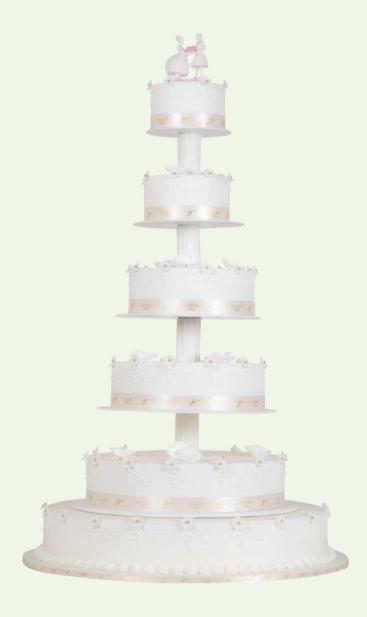

## LADURÉE WEDDING CAKE

This tiered cake is made of round-shaped cakes, held together by a carved central column and presented on a royal icing base. Each cake is covered with a delicate layer of ivory, green or pink almond paste and decorated with sugared pearls and sugard almonds.

Cake flavours can be selected from: Carré Chocolat, Harmonie, Plaisir Sucré, Ispahan, Macaron Chocolat, Macaron Pistache

Ladurée Wedding Cake
Pictured: Ladurée wedding cake deocrated with green and ivory almond paste
5 layers (150 portions)

Available from 24 to 300 portions.