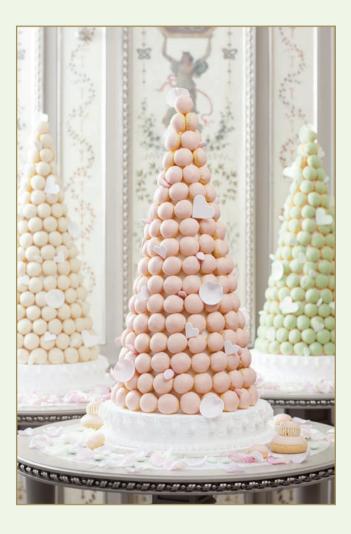

# LADURÉE PYRAMIDS

### MACARON PYRAMIDS

Pyramids are made with a fake base and cone decorated with an ivory royal icing.

Personalize your pyramid with the message of your choice. It can also be decorated with a lovely sugar ribbon.

Mini pyramids

Around 20 macarons

½ Size
Around 40 macarons

Size I Around 90 macarons

Size 2
Around 130 macarons

Size 3
Around 150 macarons