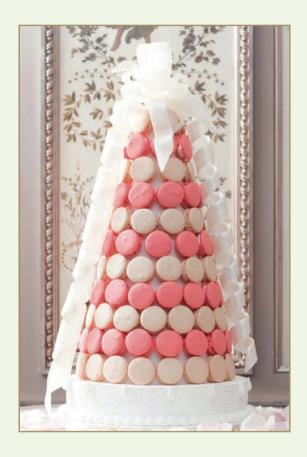

### MACARON PYRAMIDS

Pyramids are made with a fake base and cone decorated with an ivory royal icing.

Personalize your pyramid with the message of your choice. It can also be decorated with a lovely sugar ribbon.

Mini pyramids

Around 20 macarons

½ Size
Around 40 macarons

Size I Around 90 macarons

Size 2
Around 130 macarons

Size 3
Around 150 macarons