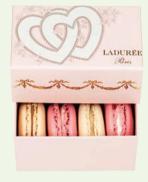

arons

Size 2
About 80 macarons

Size 3
About 125 macarons

In order to maintain a harmonious colour scheme for the cube, one macaron flavour can be chosen for each face, or alternatively, only one macaron flavour for the whole cube.



### PYRAMIDS OF CHOUX

Pyramid made of small round choux filled with crème pâtissière and topped with ivory, pink or green icing.

Crème pâtissière flavours: Vanilla, Orange Blossom, Rose, Coffee, Chocolate, Praline, Pistachio or Rum (4 flavours maximum)







Available from 12 to 300 portions. A portion is about 4 choux per person.

# LADURÉE MACARONS FOR YOUR EVENT



#### SPECIAL EVENT BOXES

#### WEDDING GIFT RANGE

Ladurée has created a stylish wedding gift collection. Each pink box is designed with liased ivory hearts, symbolising eternal love.







Heart Gift Box 2 macarons Minimum order 10 pcs

Heart Gift Box 4 macarons Minimum order 10 pcs

#### **BABY COLLECTION**

Gift box of 4 macarons in tribute to the child.







Baby Gift Box 4 macarons Minimum order 10 pcs

# SOFT BOXES OF 1, 2 OR 3 MACARONS

The soft boxes of I, 2 or 3 macarons are in soft carton, for delicate and light gifts.





I Macaron soft box Minimum order 30 pcs











3 Macarons Soft Box Minimum order 20 pcs

# GIFT BOXES OF 2 MACARONS

Available in several colours, these gift boxes are real jewellery cases for our precious macarons.







2 Macarons Gift Box Available in: Green or Pink Minimum order 20 pcs

Small boxes will not be packaged into individual bags.





# GOLDEN TRAYS & SILVER TIERS

On a golden plate or a silver tier, share the legendary La