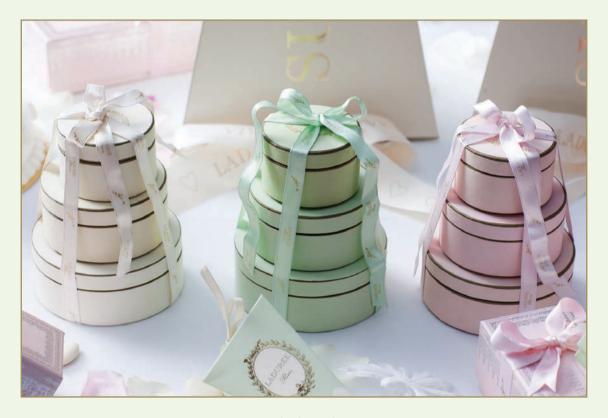

# SOFT BOXES OF 1, 2 OR 3 MACARONS

The soft boxes of I, 2 or 3 macarons are in soft carton, for delicate and light gifts.

I Macaron soft box Minimum order 30 pcs

3 Macarons Soft Box Minimum order 20 pcs

# GIFT BOXES OF 2 MACARONS

Available in several colours, these gift boxes are real jewellery cases for our precious macarons.

2 Macarons Gift Box Available in: Green or Pink Minimum order 20 pcs

Small boxes will not be packaged into individual bags.