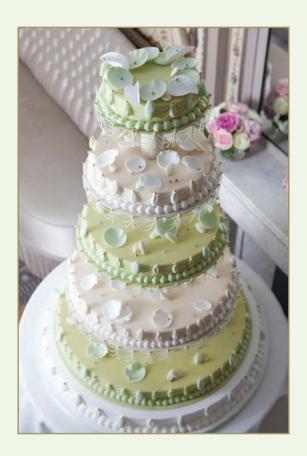

## LADURÉE WEDDING CAKE

This tiered cake is made of round-shaped cakes, held together by a carved central column and presented on a royal icing base. Each cake is covered with a delicate layer of ivory, green or pink almond paste and decorated with sugared pearls and sugard almonds.

Cake flavours can be selected from: Carré Chocolat, Harmonie, Plaisir Sucré, Ispahan, Macaron Chocolat, Macaron Pistache

Ladurée Wedding Cake
Pictured: Ladurée wedding cake deocrated with green and ivory almond paste
5 layers (150 portions)

Available from 24 to 300 portions.