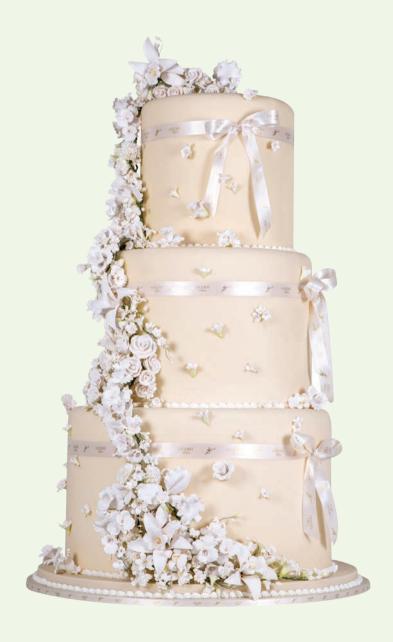

### VERSAILLES WEDDING CAKE

This tiered cake is made of round-shaped cakes, held together by a central column and presented on a royal icing base. Each cake is covered with a thin ivory, green or pink almond icing and decorated with laces, sugared pearls, white flowers and a Ladurée ribbon.

Cake flavours can be selected from: Carré Chocolat, Harmonie, Plaisir Sucré, Ispahan, Macaron Chocolat, Macaron Pistache

Available from 24 to 300 portions